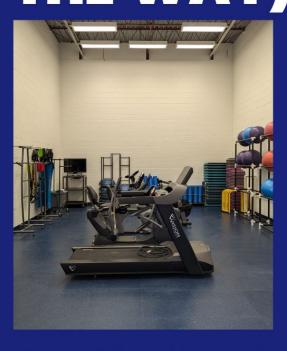

# OUR GYM IS READY TO REOPEN (WITH MORE ON THE WAY)

### We're soft launching our Gym on October 2, 2024

There are more great things to come, including:

- Fans and Treadmill Power
- Mirrors and Racks
- New Equipment
- Decals and Signage
- TV's and Speakers

To welcome members back, We're offering a free trial today until Thanksgiving (Monday Oct 14)

Come by the MMCC 10a-4p to register 24h Fobs are avaliable during the trial

Closures will occur in October as new equipment arrives