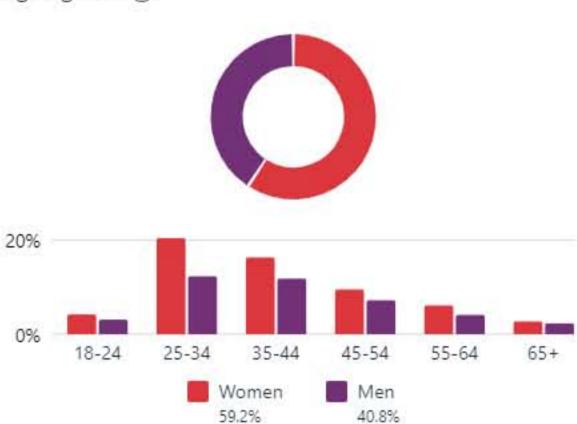

#### Audience

Current audience

Potential audience

Facebook followers (i)

2,044

Age & gender (i)

10%

Instagram followers (i)

1,461

Age & gender (i)

7.8%

14.1%

12.8%

#### Top cities

0%

18-24

Wawa, ON, Canada 17.5% Sault Sainte Marie, ON, Canada 11.9%

35-44

Women

60%

45-54

Men

40%

55-64

65+

Toronto, ON, Canada 3,6%

Greater Sudbury, ON, Canada

25-34

2.7%

Thunder Bay, ON, Canada

1.8%

London, ON, Canada

1%

Ottawa, ON, Canada 1%

Hamilton, ON, Canada 0.9%

Windsor, ON, Canada

0.9%

Chapleau, ON, Canada

0.8%

Top countries

Canada

United States

Italy

Philippines

United Kingdom

Australia

France

Germany

Madagascar

United Arab Emirates

Top cities

Wawa, ON, Canada

Sault Sainte Marie, ON, Canada

Toronto, ON, Canada

2.1%

Thunder Bay, ON, Canada 4.1%

Greater Sudbury, ON, Canada

Top countries

Canada

United States

Nigeria

India

United Kingdom