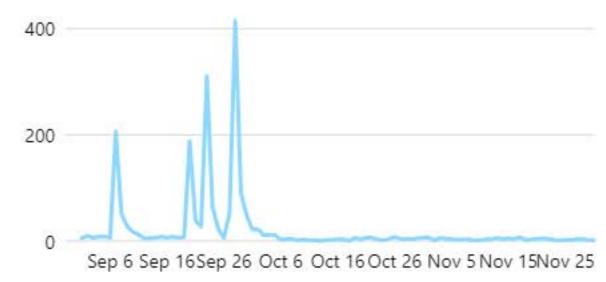

#### Reach

Facebook reach (i)

8,615 1 36.4%

Instagram reach (i)

1,021 ↓ 42.9%