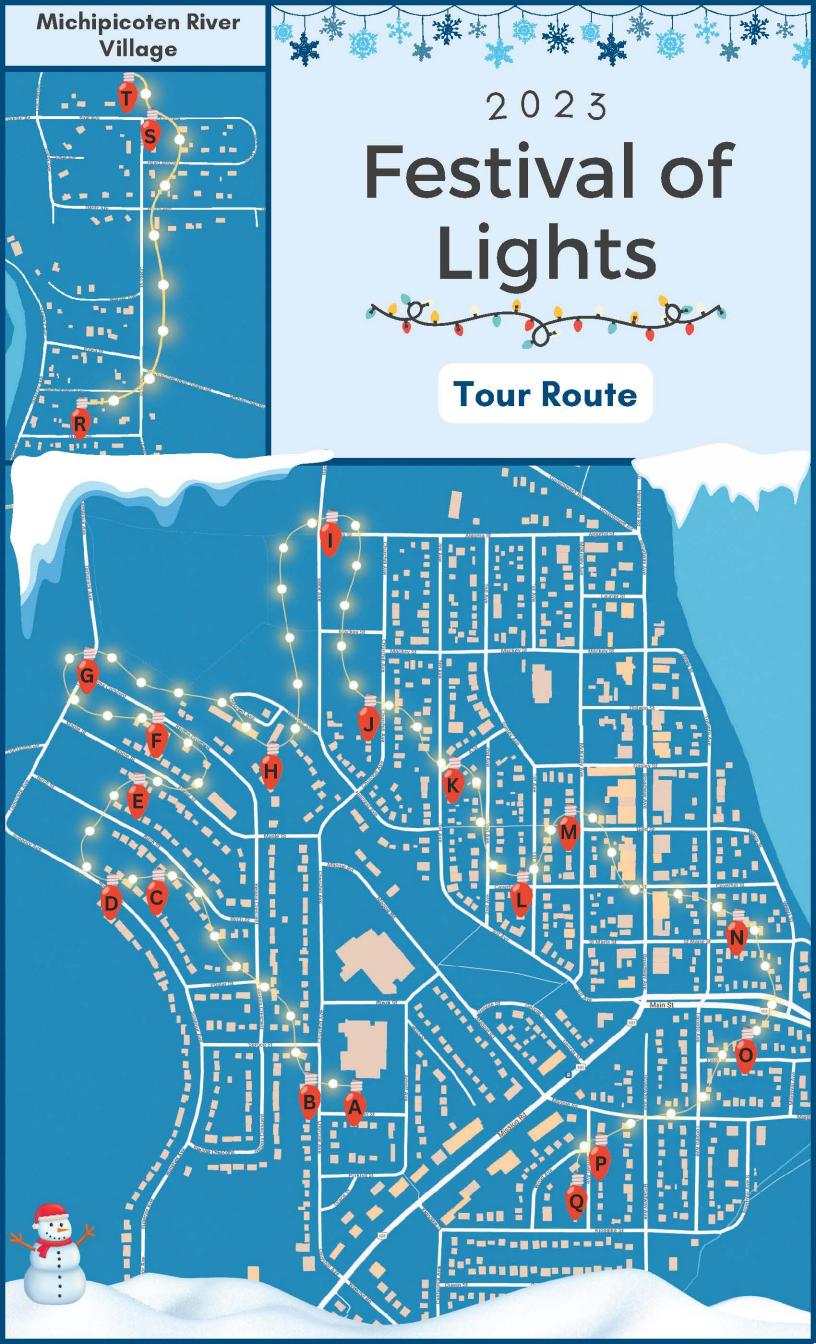

#### Tourism Marketing

- Continued work on snow plow anti-harassment campaign
- · Continued work on town centre mural design brief and RFP
- Made Festival of Lights map and survey
- Drafted Public Notice for High Falls Road name change
- Designed poster to advertise 2024 Ladies Curling Bonspiel
- Reviewed and updated information and provided photos for Ride Superior Attraction Listings
- Generated generic Wawa Ads for social media advertising
- Tourism social media statistics and ads can be found in Appendix C

#### Michipicoten River Village

- 307 Brock Ave
- 305 Blue Cres
- 312 Blue Ave

Please submit form in the dropbox at the MMCC (Monday to Friday) or vote online: www.surveymonkey.com/r/WAWAFOL