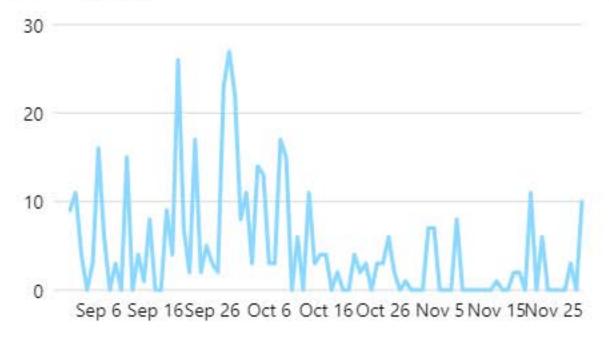

#### Visits

Facebook visits (i)

427 **↓** 36.7%

Instagram profile visits (i)

277 **↓** 44.8%