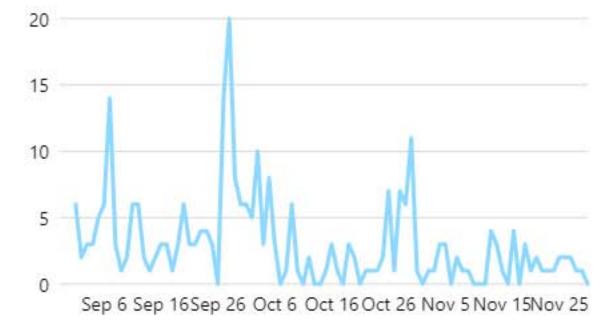

#### Reach

Facebook reach (i)

8,615 1 36.4%

Instagram reach (i)

1,021 ↓ 42.9%

#### Visits

Facebook visits (i)

427 **↓** 36.7%

Instagram profile visits (i)

277 **↓** 44.8%