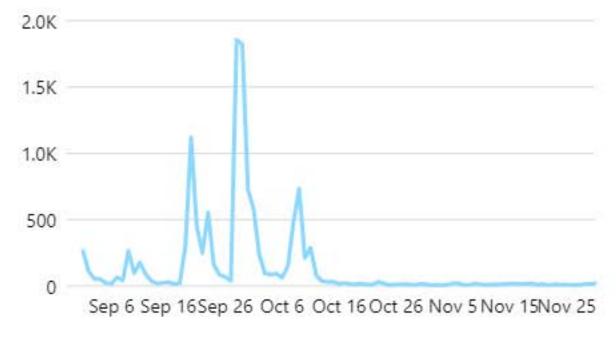

#### Reach

Facebook reach (i)

8,615 1 36.4%

Instagram reach (i)

1,021 ↓ 42.9%