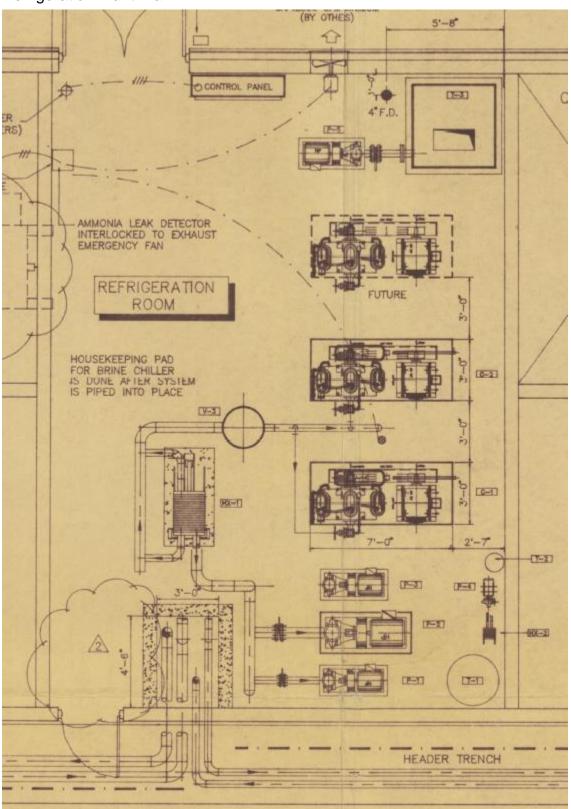

## **Appendix A – Site Drawings**

#### Refrigeration Plant Plan

# Equipment Schedule

| EQUIPMENT SCHEDULE |                                                                  |              |                                                                                                                                                                                                                                                                                                                                                                                                                                                                                                                                                                                                                                                                                                                                                                                                                                                                                                                                                                                                                                                                                                                                                                                                                                                                                                                                                                                                                                                                                                                                                                                                                                                                                                                                                                                                                                                                                                                                                                                                                                                                                                                                |
|--------------------|------------------------------------------------------------------|--------------|--------------------------------------------------------------------------------------------------------------------------------------------------------------------------------------------------------------------------------------------------------------------------------------------------------------------------------------------------------------------------------------------------------------------------------------------------------------------------------------------------------------------------------------------------------------------------------------------------------------------------------------------------------------------------------------------------------------------------------------------------------------------------------------------------------------------------------------------------------------------------------------------------------------------------------------------------------------------------------------------------------------------------------------------------------------------------------------------------------------------------------------------------------------------------------------------------------------------------------------------------------------------------------------------------------------------------------------------------------------------------------------------------------------------------------------------------------------------------------------------------------------------------------------------------------------------------------------------------------------------------------------------------------------------------------------------------------------------------------------------------------------------------------------------------------------------------------------------------------------------------------------------------------------------------------------------------------------------------------------------------------------------------------------------------------------------------------------------------------------------------------|
| ITEM               | DESCRIPTION                                                      | REMARKS      | MOUNTING LOCATION                                                                                                                                                                                                                                                                                                                                                                                                                                                                                                                                                                                                                                                                                                                                                                                                                                                                                                                                                                                                                                                                                                                                                                                                                                                                                                                                                                                                                                                                                                                                                                                                                                                                                                                                                                                                                                                                                                                                                                                                                                                                                                              |
| 0-1                | CONCO OS-OR-A RECIPROCATINO COMPRESSOR C/W SO HP 3/80/575V MOTOR |              |                                                                                                                                                                                                                                                                                                                                                                                                                                                                                                                                                                                                                                                                                                                                                                                                                                                                                                                                                                                                                                                                                                                                                                                                                                                                                                                                                                                                                                                                                                                                                                                                                                                                                                                                                                                                                                                                                                                                                                                                                                                                                                                                |
| C-2                | CIMOD C5-08-A RECIPROCATING COMPRESSOR C/W SO HP 3/80/578V MOTOR |              |                                                                                                                                                                                                                                                                                                                                                                                                                                                                                                                                                                                                                                                                                                                                                                                                                                                                                                                                                                                                                                                                                                                                                                                                                                                                                                                                                                                                                                                                                                                                                                                                                                                                                                                                                                                                                                                                                                                                                                                                                                                                                                                                |
| EG-1               | EVAPORATIVE COND'R LSCA-100 C/W 10 HP FAN MOTOR, 3/66/578V       |              |                                                                                                                                                                                                                                                                                                                                                                                                                                                                                                                                                                                                                                                                                                                                                                                                                                                                                                                                                                                                                                                                                                                                                                                                                                                                                                                                                                                                                                                                                                                                                                                                                                                                                                                                                                                                                                                                                                                                                                                                                                                                                                                                |
| V-1                | DOT OIL SEPARATOR                                                |              |                                                                                                                                                                                                                                                                                                                                                                                                                                                                                                                                                                                                                                                                                                                                                                                                                                                                                                                                                                                                                                                                                                                                                                                                                                                                                                                                                                                                                                                                                                                                                                                                                                                                                                                                                                                                                                                                                                                                                                                                                                                                                                                                |
| V+2                | DOT OIL SEPARATOR                                                |              |                                                                                                                                                                                                                                                                                                                                                                                                                                                                                                                                                                                                                                                                                                                                                                                                                                                                                                                                                                                                                                                                                                                                                                                                                                                                                                                                                                                                                                                                                                                                                                                                                                                                                                                                                                                                                                                                                                                                                                                                                                                                                                                                |
| V-3                | "DMX "H VERTICAL SURGE DRUM DRIPS 200 PSRO                       |              | Samuel Contraction                                                                                                                                                                                                                                                                                                                                                                                                                                                                                                                                                                                                                                                                                                                                                                                                                                                                                                                                                                                                                                                                                                                                                                                                                                                                                                                                                                                                                                                                                                                                                                                                                                                                                                                                                                                                                                                                                                                                                                                                                                                                                                             |
| HX-1               | ALFA LAVAL GLYCOL/AMMONIA HEAT EXCHANGER DWP: 250 PSIG           |              |                                                                                                                                                                                                                                                                                                                                                                                                                                                                                                                                                                                                                                                                                                                                                                                                                                                                                                                                                                                                                                                                                                                                                                                                                                                                                                                                                                                                                                                                                                                                                                                                                                                                                                                                                                                                                                                                                                                                                                                                                                                                                                                                |
| HX-2               | ALFA LAVAL GLYCOL/GLYCOL HEAT EXCHANGER DWPs 150 PSIG            |              |                                                                                                                                                                                                                                                                                                                                                                                                                                                                                                                                                                                                                                                                                                                                                                                                                                                                                                                                                                                                                                                                                                                                                                                                                                                                                                                                                                                                                                                                                                                                                                                                                                                                                                                                                                                                                                                                                                                                                                                                                                                                                                                                |
| P-1                | CURLING MINK GLYCOL COOLING PUMP C/W HP 3/60/575V MOTOR          |              |                                                                                                                                                                                                                                                                                                                                                                                                                                                                                                                                                                                                                                                                                                                                                                                                                                                                                                                                                                                                                                                                                                                                                                                                                                                                                                                                                                                                                                                                                                                                                                                                                                                                                                                                                                                                                                                                                                                                                                                                                                                                                                                                |
| P-2                | HOCKEY MAK GLYCOL COOLING PUMP C/W HF 3/80/579V MOTOR            |              |                                                                                                                                                                                                                                                                                                                                                                                                                                                                                                                                                                                                                                                                                                                                                                                                                                                                                                                                                                                                                                                                                                                                                                                                                                                                                                                                                                                                                                                                                                                                                                                                                                                                                                                                                                                                                                                                                                                                                                                                                                                                                                                                |
| P-3                | HOCKEY RINK GLYCOL COOLING PUMP C/W HP 3/80/575V MOTOR           |              | No. of the last of |
| P-4                | GLYCOL COMP'R, JACKET COOLING PLMP,C/W V MCTOR                   | E CONTRACTOR |                                                                                                                                                                                                                                                                                                                                                                                                                                                                                                                                                                                                                                                                                                                                                                                                                                                                                                                                                                                                                                                                                                                                                                                                                                                                                                                                                                                                                                                                                                                                                                                                                                                                                                                                                                                                                                                                                                                                                                                                                                                                                                                                |
| P5                 | CONDENSER WATER PUMP, C/W HP 3/60/375V MOTOR                     |              | The state of the s |
| CP-1               | CIMCO CONTROL PANEL                                              |              |                                                                                                                                                                                                                                                                                                                                                                                                                                                                                                                                                                                                                                                                                                                                                                                                                                                                                                                                                                                                                                                                                                                                                                                                                                                                                                                                                                                                                                                                                                                                                                                                                                                                                                                                                                                                                                                                                                                                                                                                                                                                                                                                |
| 7-1                | COLD GLYCOL EXPANSION TANK                                       |              | MOUNT AS HIGH AS POSSIBLE                                                                                                                                                                                                                                                                                                                                                                                                                                                                                                                                                                                                                                                                                                                                                                                                                                                                                                                                                                                                                                                                                                                                                                                                                                                                                                                                                                                                                                                                                                                                                                                                                                                                                                                                                                                                                                                                                                                                                                                                                                                                                                      |
| T-2                | OLYCOL COMPRESSOR JACKET EXPANSION TANK                          |              | MOUNT AS HIGH AS POSSERLE                                                                                                                                                                                                                                                                                                                                                                                                                                                                                                                                                                                                                                                                                                                                                                                                                                                                                                                                                                                                                                                                                                                                                                                                                                                                                                                                                                                                                                                                                                                                                                                                                                                                                                                                                                                                                                                                                                                                                                                                                                                                                                      |
| 1-3                | CONDENSER WATER TANK                                             |              |                                                                                                                                                                                                                                                                                                                                                                                                                                                                                                                                                                                                                                                                                                                                                                                                                                                                                                                                                                                                                                                                                                                                                                                                                                                                                                                                                                                                                                                                                                                                                                                                                                                                                                                                                                                                                                                                                                                                                                                                                                                                                                                                |