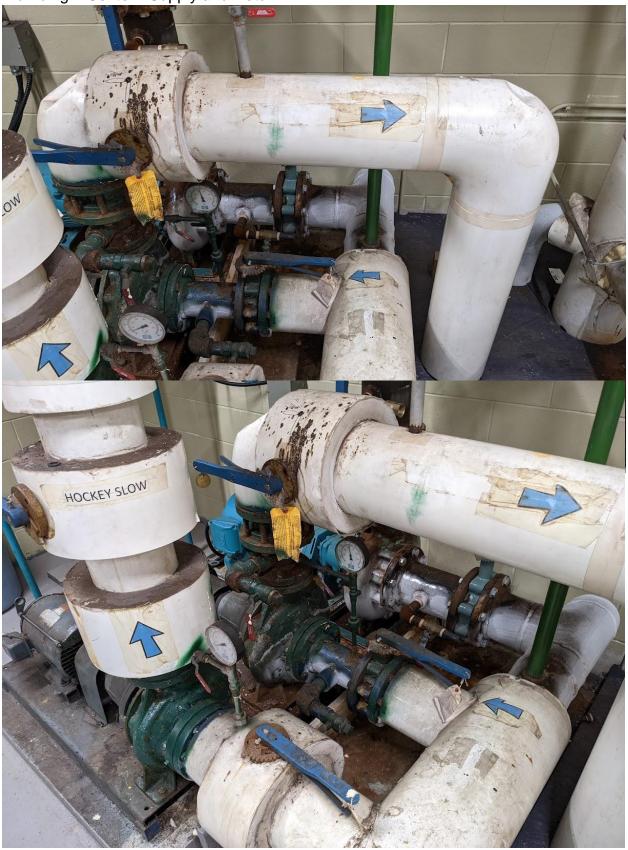

# Appendix B – Pictures

Curling Pump – Center – To be replaced

Plumbing – Center - Supply and Return